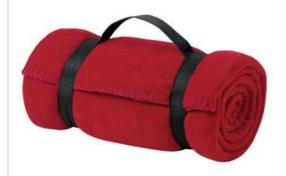

## Value Fleece Blanket with Strap. BP10

Our value blanket is soft on the budget, but sturdily constructed with a blanket stitch hem to guard against fraying. The easy-to-carry strap makes it perfect for events.

- 13.5-ounce, 100% spun polyester fleece
- Dyed-to-match blanket stitch hem
- Web carrying strap with buckles
- Dimensions: 50" x 60"