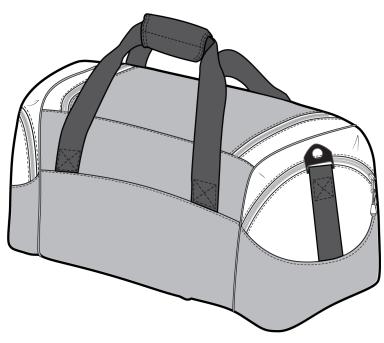

**Back View** 

Note: Best graphic placement should be per the embellisher/screen printer recommendations.