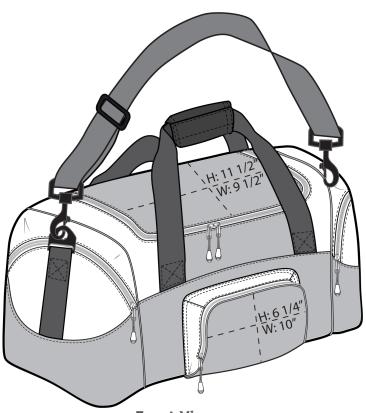

## Port & Company® Improved Colorblock Small Sport Duffel BG990S

A smaller version of our best-selling, budget-friendly duffel—the BG99.

- 600 denier polyester
- D-shaped zippered opening for easy access
- Padded handle
- Detachable, adjustable shoulder strap
- Front zippered pocket
- Two large side pockets
- Dimensions: 10"h x 20"w x 10.25"d; Approx. 2,050 cubic inches

## **COLOR INFORMATION**

Black/ Grey PMS 426 C

Hunter/ Grey PMS 432 C

Maroon/ Grey PMS 7645 C

Navy/ Grey PMS 532 C

Red/ Grey PMS 207 C

Port & Company® Improved Colorblock Small Sport Duffel BG990S

**Front View** 