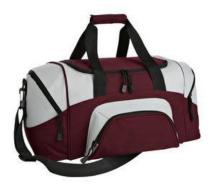

## Port & Company® Improved Colorblock Small Sport Duffel BG990S

A smaller version of our best-selling, budget-friendly duffel—the BG99.

- 600 denier polyester
- D-shaped zippered opening for easy access
- Padded handle
- Detachable, adjustable shoulder strap
- Front zippered pocket
- Two large side pockets
- Dimensions: 10"h x 20"w x 10.25"d; Approx. 2,050 cubic inches

## **COLOR INFORMATION**

Black/ Grey PMS 426 C

Hunter/ Grey PMS 432 C

Maroon/ Grey PMS 7645 C

Navy/ Grey PMS 532 C

Red/ Grey PMS 207 C

Port & Company® Improved Colorblock Small Sport Duffel BG990S

**Front View** 