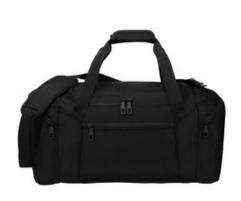

## PORT AUTHORITY.

Port Authority <sup>®</sup> Form Duffel BG805

This modern take on the traditional duffel fits the bill for the corporate w orkplace, day-to-day commuting and travel. (Coordinates w ith our BG212, Form Backpack.)

- 1,680 denier ballistic polyester
- Large main compartment
- Tw o zippered end pockets: one w ith an interior elastic mesh pocket
- Molded matte black zipper pulls
- Front zippered pocket
- Padded carrying handle
- Detachable, adjustable shoulder strap with spacer mesh pad for comfort
- Dimensions: 9.75"h x 22"w x 11"d; Approx. 2,359 cubic inches