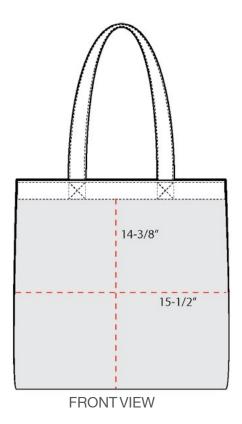

## Port Authority® Document Tote. BG408

With handles long enough to go over your shoulder, this large, durable tote can hold heavy notebooks, catalogs, sales materials and more.

- 600 denier polyester canvas
- Self-fabric handles
- Dimensions: 15.5"h x 15.5"w