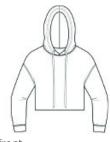

# BELLA+CANVAS® Women's Sponge Fleece Cropped Fleece Hoodie. BC7502

- Tear-away label
- Side seamed
- Dropped shoulders
- Raw hem
- 7-ounce, 52/48 Airlume combed and ring spun cotton/poly fleece, 32 singles