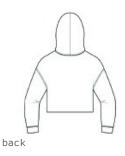

# BELLA+CANVAS® Women's Sponge Fleece Cropped Fleece Hoodie. BC7502

- Tear-away label
- Side seamed
- Dropped shoulders
- Raw hem
- 7-ounce, 52/48 Airlume combed and ring spun cotton/poly fleece, 32 singles