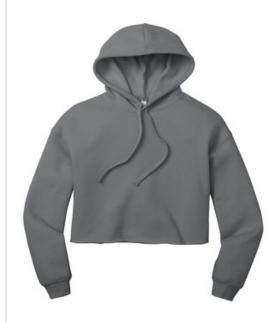

# BELLA+CANVAS® Women's Sponge Fleece Cropped Fleece Hoodie. BC7502

- Tear-away label
- Side seamed
- Dropped shoulders
- Raw hem
- 7-ounce, 52/48 Airlume combed and ring spun cotton/poly fleece, 32 singles