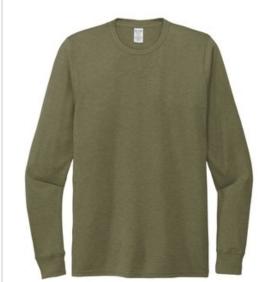

# Allmade <sup>®</sup> Unisex Tri-Blend Long Sleeve Tee

Feel your impact in this crazy-soft sustainable tee that uses an equivalent of up to 6 recycled plastic water bottles.

- 4.2-ounce, 50% Repreve® polyester from recycled plastic bottles/25% organic, US-grown cotton/25% Tencel ™Modal,
- 25% Repreve® polyester from recycled plastic bottles/25% black polyester/25% organic, US-grown cotton/25% Tencel ™Modal (Aluminum Grey, Vino Red)
- 1x1 rib knit neck and sleeve cuffs
- Shoulder to shoulder taping
- Side seams
- Recycled tear-away label