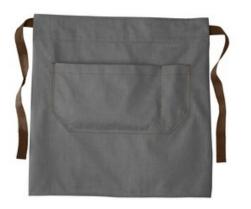

# Port Authority <sup>®</sup> Market Half Bistro Apron. A801

Urban distinction sets this apron apart from the rest. Performance combines with style in the denim-like, wrinkle-resistant fabric.

- 7-ounce, 60/40 cotton/poly yarn-dyed twill
- Contrast webbing waist ties
- Patch pocket, pen pocket
- Contrast stitch details
- Measures: 27"w x 18"l

#### CARE INSTRUCTIONS

Machine Wash Cold, Only Non Chlorine Bleach when needed, Tumble Dry Low, Do Not Dry Clean.

### SIZE CHART

|             | OSFA |
|-------------|------|
| Length      | 18   |
| Waist Width | 27   |

#### COLOR INFORMATION

Ash Grey Dark Midnight