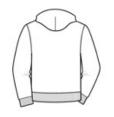

# Youth NuBlend® Pullover Hooded Sweatshirt. 996Y



- 8-ounce, 50/50 cotton/poly NuBlend® pillresistant fleece
- High stitch density for a smooth printing surface
- Two-ply hood
- No drawcord at hood
- 1x1 rib knit in cuffs and waistband
- Front pouch pocket
- Double-needle coverseamed neck, armholes and waistband
- Ash (formerly Birch)
- No drawcord at hood



front



back

## **HOW TO MEASURE**



#### CHEST

With arms down at sides, measure around the upper body, under arms and over the fullest part of the chest.

### SIZE CHART

|      | S   | М     | L     | XL    |
|------|-----|-------|-------|-------|
| Size | 6/8 | 10/12 | 14/16 | 18/20 |

## **COLOR INFORMATION**



Black PMS HEATHERED PMS PROCESS



BLACK C





Black Heather Charcoal Grey



Forest Green PMS 560 C



Maroon PMS 229 C



PMS 296 C



Neon Green



Neon Pink



PMS 7539 C



PMS 287 C

Safety Green

Safety Orange True Red



PMS 187 C



PMS WHITE

\*Not all sizes are available in every color.