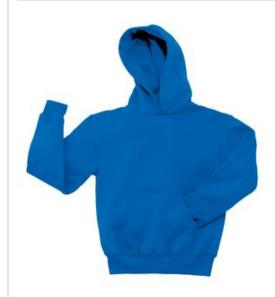

# Youth NuBlend® Pullover Hooded Sweatshirt. 996Y

- 8-ounce, 50/50 cotton/poly NuBlend® pillresistant fleece
- High stitch density for a smooth printing surface
- Two-ply hood
- No drawcord at hood
- 1x1 rib knit in cuffs and waistband
- Front pouch pocket
- Double-needle coverseamed neck, armholes and waistband
- Ash (formerly Birch)
- No drawcord at hood