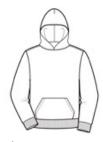

# Youth NuBlend® Pullover Hooded Sweatshirt. 996Y



- 8-ounce, 50/50 cotton/poly NuBlend® pillresistant fleece
- High stitch density for a smooth printing surface
- Two-ply hood
- No drawcord at hood
- 1x1 rib knit in cuffs and waistband
- Front pouch pocket
- Double-needle coverseamed neck, armholes and waistband
- Ash (formerly Birch)
- No drawcord at hood



front



back

## **HOW TO MEASURE**



#### CHEST

With arms down at sides, measure around the upper body, under arms and over the fullest part of the chest.

### SIZE CHART

|      | S   | М     | L     | XL    |
|------|-----|-------|-------|-------|
| Size | 6/8 | 10/12 | 14/16 | 18/20 |

## **COLOR INFORMATION**



Black PMS HEATHERED PMS PROCESS



BLACK C





Black Heather Charcoal Grey



Forest Green PMS 560 C



Maroon PMS 229 C



PMS 296 C



Neon Green



Neon Pink



PMS 7539 C



PMS 287 C

Safety Green

Safety Orange True Red



PMS 187 C



PMS WHITE

\*Not all sizes are available in every color.