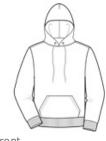

Due to the nature of 50/50 cotton/poly neon fabrics, special care must be taken throughout the printing process.

front

back