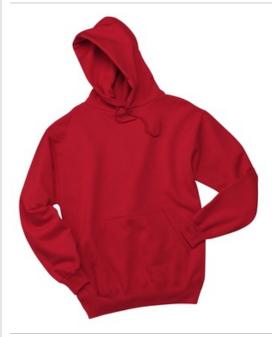

# NuBlend® Pullover Hooded Sweatshirt. 996M

- 8-ounce, 50/50 cotton/poly NuBlend® pillresistant fleece
- High stitch density for a smooth printing canvas
- Two-ply hood with grommets and dyed-to-match tipped and knotted drawcord
- 1x1 rib knit in cuffs and waistband
- Front pouch pocket
- Double-needle coverseamed neck, armholes and waistband
- Ash (formerly Birch)