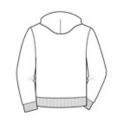

Due to the nature of 50/50 cotton/poly neon fabrics, special care must be taken throughout the printing process.

front

back