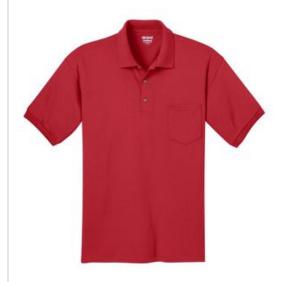

# Gildan<sup>®</sup> DryBlend<sup>®</sup> 6-Ounce Jersey Knit Sport Shirt with Pocket. 8900

- 6-ounce, 50/50 cotton/poly
- DryBlend moisture-wicking properties
- Heat transfer label
- Contoured welt collar and welt cuffs
- 3-button clean-finished placket with reinforced bottom box
- Wood-tone buttons
- Single-needle left chest pocket
- Double-needle bottom hem