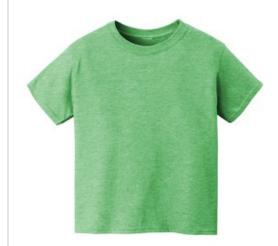

# Gildan Youth Softstyle ® T-Shirt. 64500B

- 4.5-ounce, 100% ring spun cotton
- 65/35 poly/ring spun cotton (Heathers)
- 90/10 ring spun cotton/poly (Sport Grey)
- 50/50 ring spun cotton/poly (Graphite Heather)
- Seamless double-needle ¾¿ neck
- Taped neck and shoulders
- Tearaway label
- Double-needle sleeves and hem

## **COLOR INFORMATION**

Black PMS 426C

Charcoal PMS CG 10C

Heather PMS 424C

Heather Irish Green PMS 2249C

Heather Royal Heliconia PMS 2727C

PMS 213C

PMS 533C