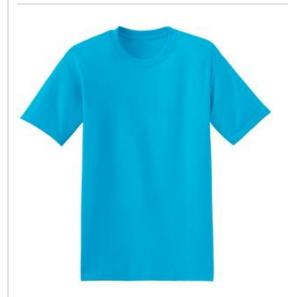

# EcoSmart® 50/50 Cotton/Poly T-Shirt. 5170

- 5.2-ounce, 50/50 cotton/poly
- Made with up to 5% recycled polyester
- Taped neck and shoulders
- Double-needle coverseamed crewneck
- Lay-flat collar
- Tag-free label
- Double-needle sleeves and hem