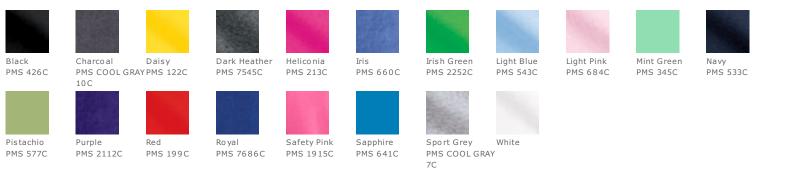

y (Dark Heather, Safety Green, Safety Pink)
- Seamless double-needle 5/8" collar
- Double-needle sleeves and hem
- Taped neck and shoulders
- Feminine-inspired styling

Due to the nature of 50/50 cotton/poly neon fabrics, special care must be taken throughout the printing process.

#### CARE INSTRUCTIONS

Machine wash warm, inside out, with like colors. Only non-chlorine bleach. Tumble dry medium. Do not iron if decorated. Do not dry clean.







#### HOW TO MEASURE



Measure under the arm and around the fullest part of the bust with arms down, keeping tape horizontal.

#### SIZE CHART

|      | XS  | S   | М    | L     | XL    | 2XL   | 3xl   |
|------|-----|-----|------|-------|-------|-------|-------|
| Size | 0/2 | 4/6 | 8/10 | 12/14 | 16/18 | 20/22 | 24/26 |

### COLOR INFORMATION



\*Not all sizes are available in every color.