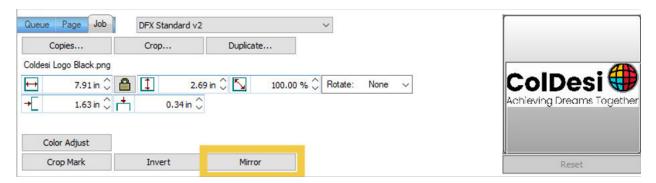

## 8432 and 9541 Print Optimizer settings:

1) Under Layer Profile - Remove the checkmark next to "White" to turn white toner off and check "no mirror".

**Please note** - if you are working under a queue that is programmed to mirror designs when importing, this radio button will NOT override it, it will need to be unchecked on the main screen (see below).

2) Under Printer Options - Set Media Type to Labels and Media Weight to Ultra Heavy 2

**3)** Per step number 1, double check the bottom right-hand corner of your screen to make sure the **mirror** function is disabled.