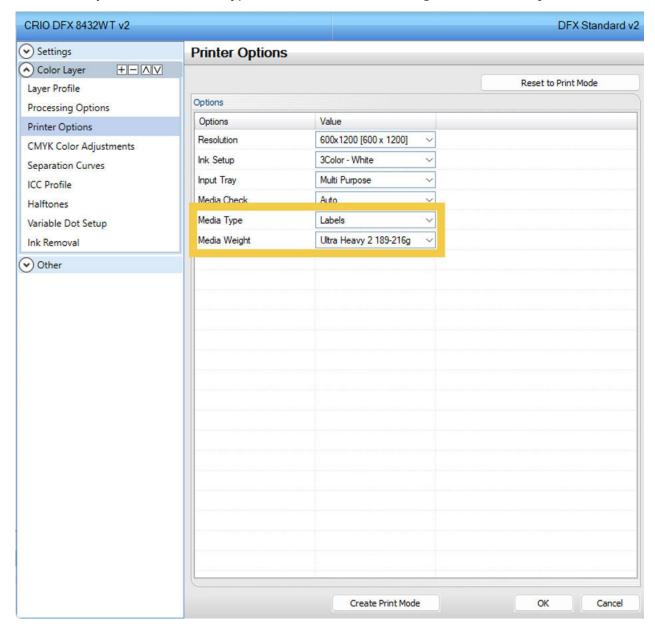

2) Under Printer Options - Set Media Type to Labels and Media Weight to Ultra Heavy 2

**3)** Per step number 1, double check the bottom right-hand corner of your screen to make sure the **mirror** function is disabled.