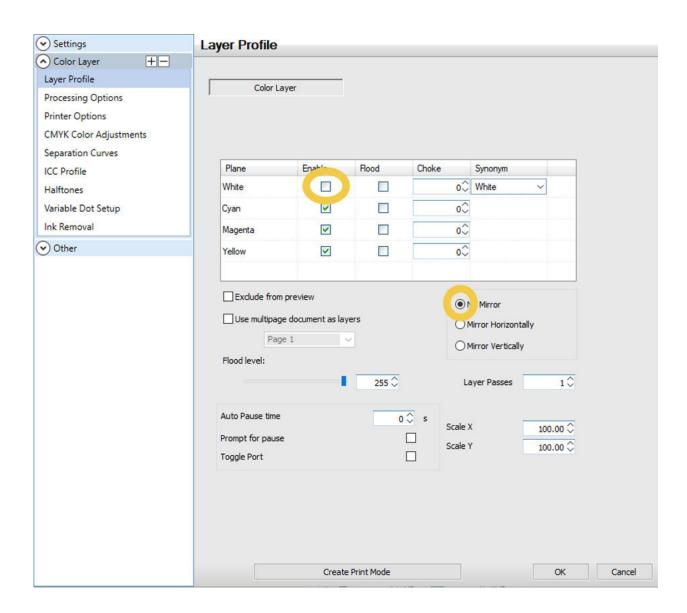

## 8432 and 9541 Print Optimizer settings:

1) Under Layer Profile - Remove the checkmark next to "White" to turn white toner off and check "no mirror".

**Please note** - if you are working under a queue that is programmed to mirror designs when importing, this radio button will NOT override it, it will need to be unchecked on the main screen (see below).