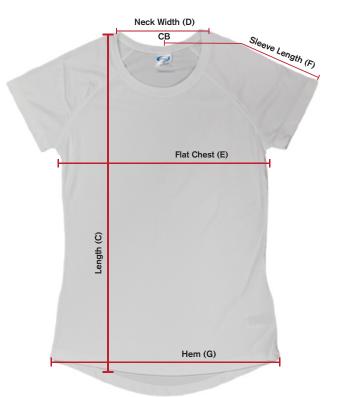

#### **FIT SUGGESTIONS**

-This shirt skims the body
-Note that Chest (E) are taken on the body
while Length (C) through Hem (G) are flat garment measurements
-When measuring if you land in between two sizes choose the size
that represents your chest measurement
-Measure yourself for sizing for best results as all retailers use
different measurements for their sizing

## **Solar Short Sleeve Flat Garment Specifications**

|       | Length (C) | Neck Width (D) | Flat Chest (E) | Sleeve Length (F) | Hem (G) |
|-------|------------|----------------|----------------|-------------------|---------|
| XS    | 25.625"    | 7.25"          | 17"            | 13.125"           | 18.5"   |
| S     | 26.25"     | 7.75"          | 18"            | 13.625"           | 19.5"   |
| M     | 26.875"    | 8"             | 19"            | 14.125"           | 20.5"   |
| L     | 27.5"      | 8.25"          | 20.5"          | 14.625"           | 22"     |
| XL    | 28.125"    | 8.5"           | 22"            | 15.125"           | 23.5"   |
| XXL   | 28.75"     | 8.75"          | 23.5"          | 15.625"           | 25"     |
| XXXL  | N/A        | N/A            | N/A            | N/A               | N/A     |
| XXXXL | N/A        | N/A            | N/A            | N/A               | N/A     |

### **HOW TO MEASURE ON THE FLAT...**

Length (C) - Hold tape measure at highest point on shirt and pull tape down to the bottom of the hem

Neck Width (D) - Hold tape measure at one side of neck hem and pull to the other side

Flat Chest (E) - Hold tape measure under armhole and pull to the other side

Sleeve Length (F) - Measure from the Center Back to bottom of sleeve hem