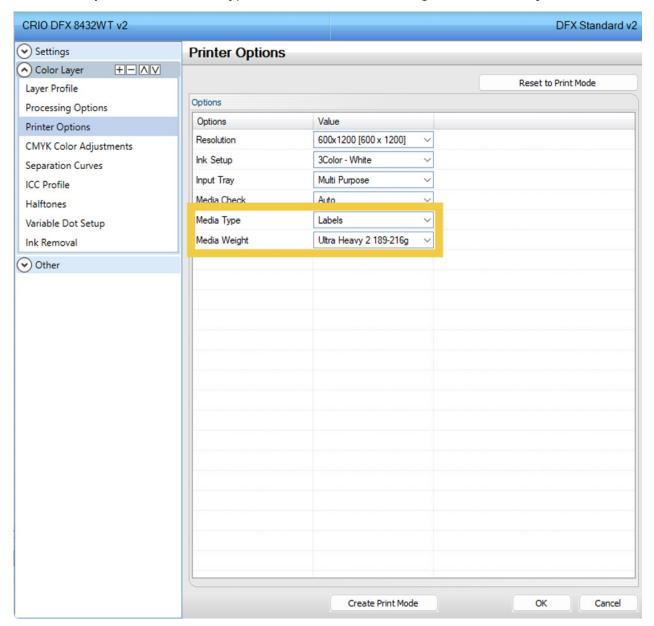

2) Under Printer Options - Set Media Type to Labels and Media Weight to Ultra Heavy 2

**3)** Per step number 1, double check the bottom right-hand corner of your screen to make sure the **mirror function is disabled**.