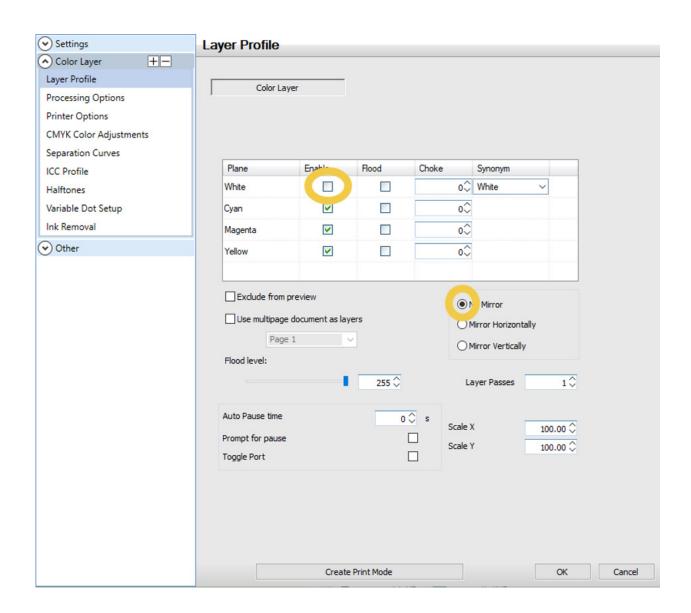

## 8432 and 9541 Print Optimizer settings:

1) Under Layer Profile - Remove the checkmark next to "White" to turn white toner off and check "no mirror".

**Please note** - if you are working under a queue that is programmed to mirror designs when importing, this radio button will NOT override it, it will need to be unchecked on the main screen (see below).