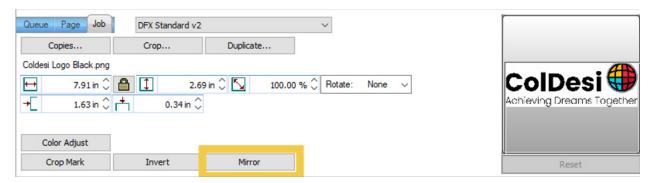

## 8432 and 9541 Print Optimizer settings:

1) Under Layer Profile - Remove the checkmark next to "White" to turn white toner off and check "no mirror".

**Please note** - if you are working under a queue that is programmed to mirror designs when importing, this radio button will NOT override it, it will need to be unchecked on the main screen (see below).

2) Under Printer Options - Set Media Type to Labels and Media Weight to Ultra Heavy 2

**3)** Per step number 1, double check the bottom right-hand corner of your screen to make sure the **mirror function is disabled**.